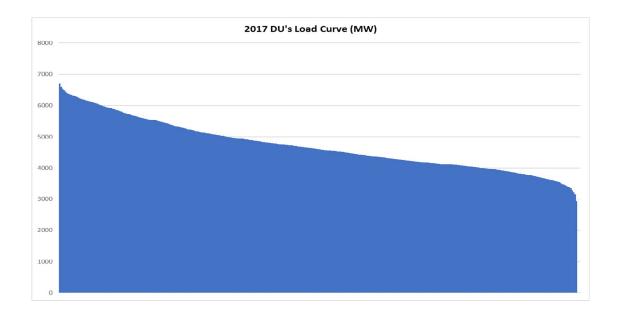

#### **IV. Load Profile 2018**

- a. Load Profile
- b. Load Duration Curve

# LOAD PROFILE AND LOAD DURATION CURVE

Discuss the following:

Performance of the existing Contracted Generation Companies.

For off-grid DUs specify the approved SAGR

Further, discuss the optimal supply mix for the DU given the load curve, performance of the existing contracted generation companies and other factors as found significant.