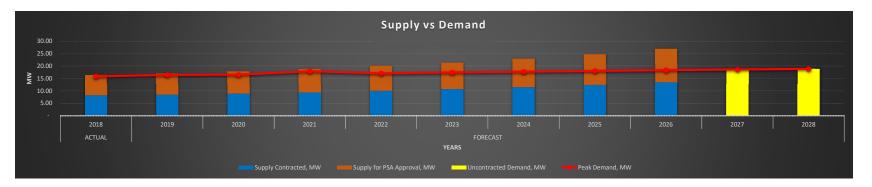

#### **V. Existing Power Supply Contracts**

- a. Mix Supply againts Demand and Optimal Supply Table
- b. Supply vs. Demand Graph
- c. Contract details

#### MIXSUPPLY VS DEMAND AND THE OPTIMAL SUPPLY

| Supply Demand                          | ACTUAL    |           |           |           |           | FORECA    | ST         |            |            |       |       |
|----------------------------------------|-----------|-----------|-----------|-----------|-----------|-----------|------------|------------|------------|-------|-------|
| <b>Зирріу </b> Детапи                  | 2018      | 2019      | 2020      | 2021      | 2022      | 2023      | 2024       | 2025       | 2026       | 2027  | 2028  |
| Peak Demand, MW                        | 15.86     | 16.42     | 16.51     | 17.88     | 17.06     | 17.40     | 17.73      | 18.03      | 18.31      | 18.58 | 18.84 |
| Supply Contracted, MW                  | 8.20      | 8.50      | 8.90      | 9.40      | 10.00     | 10.70     | 11.50      | 12.40      | 13.50      |       |       |
| San Miguel Energy Corporation (MWh)    | 72,964.42 | 74,460.00 | 77,964.00 | 82,344.00 | 87,600.00 | 93,732.00 | 100,740.00 | 108,624.00 | 118,260.00 |       |       |
|                                        |           |           |           |           |           |           |            |            |            |       |       |
|                                        |           |           |           |           |           |           |            |            |            |       |       |
| Supply for PSA Approval, MW            | 8.2       | 8.5       | 8.9       | 9.4       | 10        | 10.7      | 11.5       | 12.4       | 13.5       | 0     | c     |
| Limay Premier Power Corporation (LPPC) | 8.2       | 8.5       | 8.9       | 9.4       | 10        | 10.7      | 11.5       | 12.4       | 13.5       |       |       |
| Generation Plant Name 2                |           |           |           |           |           |           |            |            |            |       |       |
| Generation Plant Name 3                |           |           |           |           |           | •         |            |            |            | •     |       |
| Uncontracted Demand, MW                | ,         | -         |           |           | -         | -         |            |            | -          | 18.58 | 18.84 |