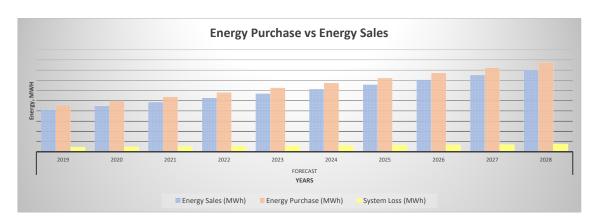

#### **ENERGY SALES AND PURCHASE**

| ENERGY SALES AND      |           |           |           |           | HIST      | ORICAL    |           |           |           |           |
|-----------------------|-----------|-----------|-----------|-----------|-----------|-----------|-----------|-----------|-----------|-----------|
| PURCHASE              | 2009      | 2010      | 2011      | 2012      | 2013      | 2014      | 2015      | 2016      | 2017      | 2018      |
| Energy Sales (MWh)    | 35,888.99 | 40,446.85 | 42,035.17 | 47,306.26 | 50,821.68 | 48,129.38 | 56,653.70 | 65,472.75 | 67,906.54 | 76,842.51 |
| Energy Purchase (MWh) | 45,904.76 | 51,891.78 | 52,382.75 | 56,521.48 | 60,258.92 | 56,591.90 | 64,304.43 | 73,798.85 | 75,187.09 | 85,342.87 |
| System Loss (MWh)     | 10,015.77 | 11,444.93 | 10,347.59 | 9,215.22  | 9,437.25  | 8,462.52  | 7,650.73  | 8,326.09  | 7,280.55  | 8,500.36  |

| ENERGY SALES AND      |           |           |            |            | FOF        | RECAST     |            |            |            |            |
|-----------------------|-----------|-----------|------------|------------|------------|------------|------------|------------|------------|------------|
| PURCHASE              | 2019      | 2020      | 2021       | 2022       | 2023       | 2024       | 2025       | 2026       | 2027       | 2028       |
| Energy Sales (MWh)    | 82,461.90 | 89,646.21 | 97,282.38  | 105,332.84 | 113,759.19 | 122,522.43 | 131,583.19 | 140,901.84 | 150,438.54 | 160,153.32 |
| Energy Purchase (MWh) | 91,415.81 | 99,198.35 | 107,453.44 | 116,137.50 | 125,206.37 | 134,615.60 | 144,320.68 | 154,277.09 | 164,440.47 | 175,059.44 |
| System Loss (MWh)     | 8,953.91  | 9,552.14  | 10,171.06  | 10,804.66  | 11,447.18  | 12,093.17  | 12,737.48  | 13,375.25  | 14,001.93  | 14,906.12  |