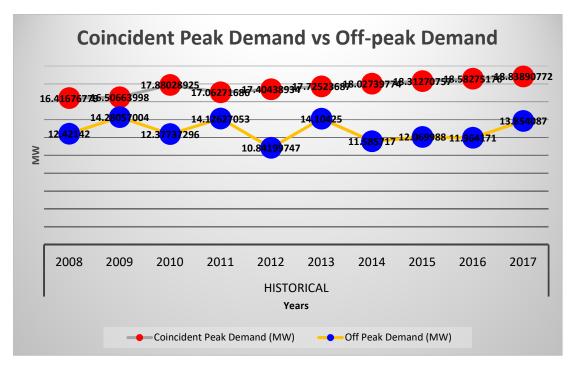

#### III. Demand

- a. Historical and Forecasted Coincident and Off Peak Demand 2009 to 2028
- b. Brief highlights of Historical and Forecasted Demand 2009 to 2028

## **DEMAND**

| Demand          |       |       |       |       | HISTO | RICAL |       |       |       |       |
|-----------------|-------|-------|-------|-------|-------|-------|-------|-------|-------|-------|
| Demand          | 2009  | 2010  | 2011  | 2012  | 2013  | 2014  | 2015  | 2016  | 2017  | 2018  |
| Coincident Peak |       |       |       |       |       |       |       |       |       |       |
| Demand (MW)     | 10.36 | 11.02 | 11.01 | 11.68 | 12.5  | 13.29 | 12.91 | 14.35 | 14.96 | 15.86 |
| Off Peak Demand |       |       |       |       |       |       |       |       |       |       |
| (MW)            | 8.499 | 8.986 | 7.615 | 10.15 | 8.93  | 11    | 9.802 | 11.13 | 11.96 | 12.91 |

| Demand          |       |       |       |       | HISTO | RICAL |       |       |       |       |
|-----------------|-------|-------|-------|-------|-------|-------|-------|-------|-------|-------|
| Demand          | 2019  | 2020  | 2021  | 2022  | 2023  | 2024  | 2025  | 2026  | 2027  | 2028  |
| Coincident Peak |       |       |       |       |       |       |       |       |       |       |
| Demand (MW)     | 16.42 | 16.51 | 17.88 | 17.06 | 17.4  | 17.73 | 18.03 | 18.31 | 18.58 | 18.84 |
| Off Peak Demand |       |       |       |       |       |       |       |       |       |       |
| (MW)            | 12.42 | 14.28 | 12.38 | 14.13 | 10.84 | 14.1  | 11.59 | 12.07 | 11.96 | 13.85 |

Brief highlight of historical demand and forecasting methodology and result:

CASURECO I adopted the Trend Analysis Approach Forecast Method in projecting Annual Energy Sales, Customer and Demand utilizing the five (5) years normalized historical data. The forecast models used have passed the criteria as prescribed in Article 2.4 of Electric Cooperative Distribution Utility Planning Manual (ECDUPM). The summary of forecasting models are as follows: